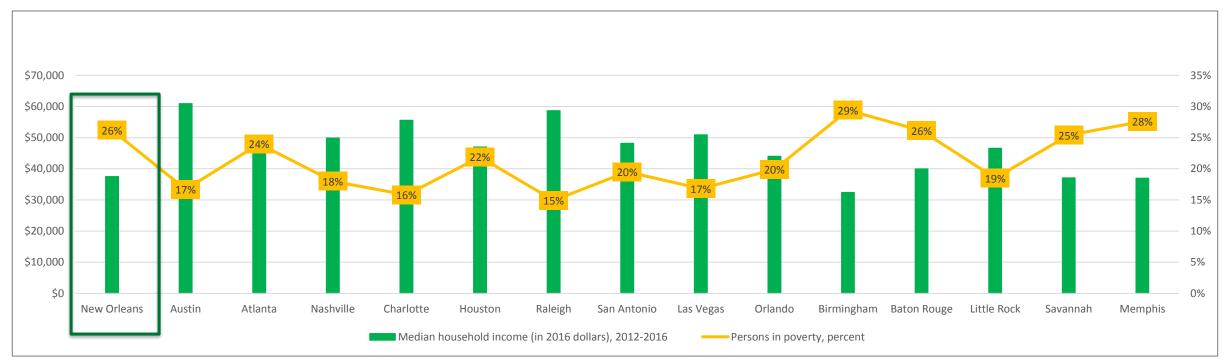

#### **Income & Poverty**

**New Orleans Compared to Aspirational and Peer Cities** 

# LAGGING ON CRITICAL INDICATORS

- 10% of students live within half a mile of their school
- 40% of households have no access to a car
- 20% are unemployed, 40% under employed
- 38% of households live beneath the poverty line
- \$18,000 is the median household income (\$47,000 required to not be cost- burdened)
- 10- to 25-year variances in life expectancy