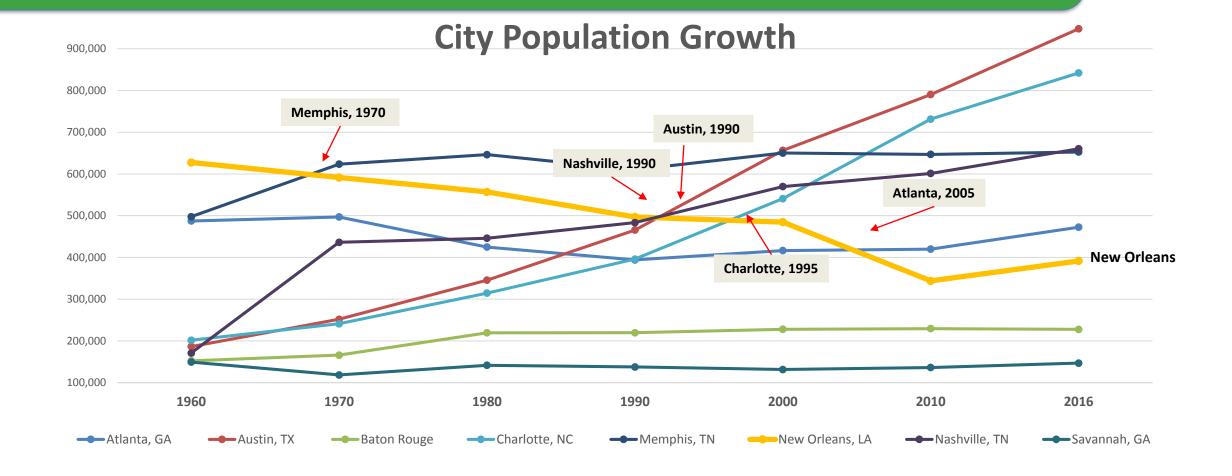

#### **Income & Poverty**

**New Orleans Compared to Aspirational and Peer Cities** 

# LAGGING ON CRITICAL INDICATORS

- 10% of students live within half a mile of their school
- 40% of households have no access to a car
- 20% are unemployed, 40% under employed
- 38% of households live beneath the poverty line
- \$18,000 is the median household income (\$47,000 required to not be cost- burdened)
- 10- to 25-year variances in life expectancy