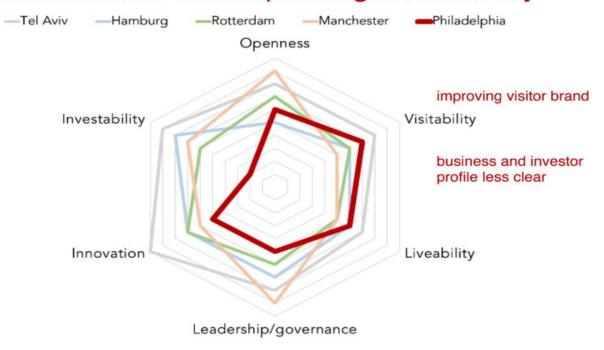

**#IEDC #IEDCAnnual** 





#### The Basic Issue

➤ Why isn't my community getting more dates investment?

How can it stand out as its best self?

https://youtu.be/wefkbKdwFmM





### International Media Coverage of Louisville, Kentucky





# Perception Analysis for Louisville, Kentucky







#### Philadelphia

"Philadelphia, the best American city you never thought to visit. [...] It's often overshadowed by nearby New York but this is a city second to none when it comes to hospitality, great food, history, sports and a jaw-dropping array of fine art."







# Philadelphia

#### The balance of Philadelphia's global identity







# Time for Self-Reflection (Cosmo Quiz for Cities)



Who/what is my community, really?

What does my community really want?

https://www.youtube.com/watch?v=KqyGc7-UEj4







# Challenges









# Challenges







# Challenges







#### Atlanta--Where We've Been







#### In Atlanta, You Can Live In The Country Without Being Stuck In The Sticks.

The city or the country. In Atlanta you get a choice. And since one is so close to the other, you don't even have to choose.

the other, you don't even nave to cnoose.

In summer, sul, fish, or water ski on Lake Lanier, 35 miles northeast, and an hour later arrive at Six Flags Over Georgia, Stone Mountain, or Underground Atlanta.

Come winter, ski at a resort only 115 miles away and be back in town the same night for the symphony or