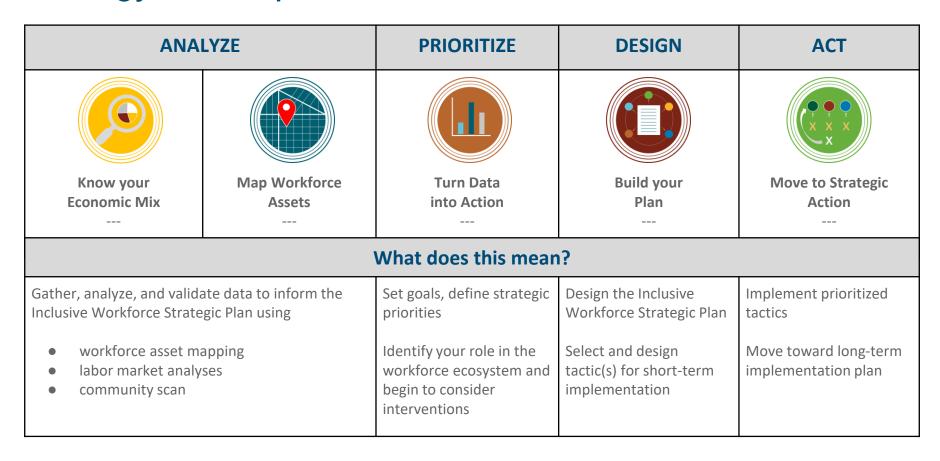

## Strategy Development Framework

### Developing strategies that address workforce disconnects