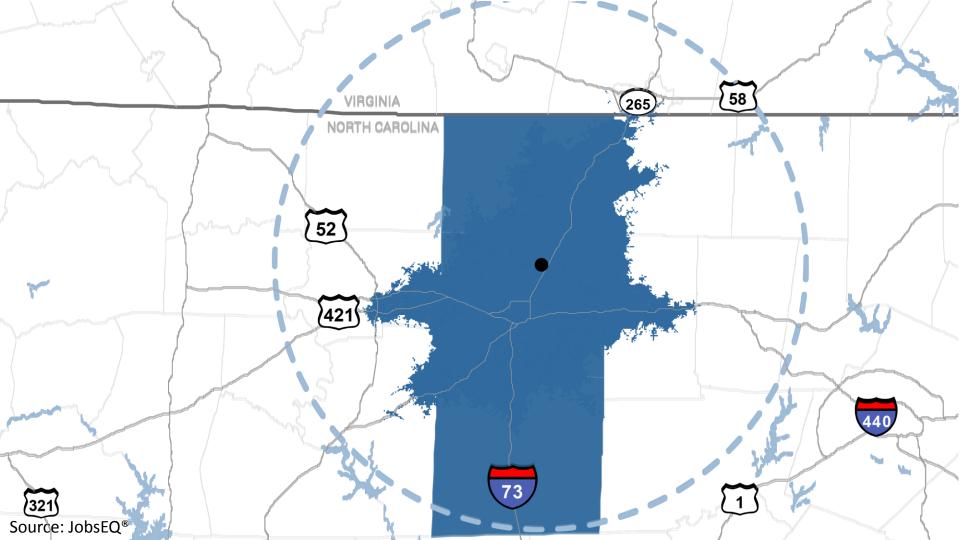

-

.

.

- mar

Mhat if Report for Bryan RyA Road 45 Minute Drive Time, NMCS 32553 - Paint and Coating Manufacturing

What-If e n

-

-

ute Drive Time, NAICS 32553 - Paint and Coating Wanufacture

-

-

.

.

\*

-

What-If e =

ute Drive Time, MMCS 32555 - Paint and Coating Manufacture

-

-

.

.

\*

-

-