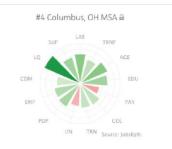

### LaborEQ - Paint and Coating Manufacturing

#1 Cleveland-Elyria, OH MSA @

#3 Chicago-Naperville-Elgin, IL-IN-WI MSA 🗎

#2 Canton-Massillon, OH MSA @

#4 Columbus, OH MSA 🔒

|    | Rank | Region                                   | Labor<br>Avail |   |
|----|------|------------------------------------------|----------------|---|
|    | 1    | Cleveland-Elyria, OH MSA                 | 96%            |   |
|    | 2    | Canton-Massillon, OH MSA                 | 89%            |   |
|    | 3    | Chicago-Naperville-Elgin, IL-IN-WI MSA   | 100%           |   |
|    | 4    | Columbus, OH MSA                         | 88%            |   |
|    | 5    | Detroit-Warren-Dearborn, MI MSA          | 90%            |   |
|    | 6    | Greensboro-High Point, NC MSA            | 87%            | i |
|    | 7    | Akron, OH MSA                            | 94%            |   |
| == | 8    | Houston-The Woodlands-Sugar Land, TX MSA | 99%            |   |
|    | 9    | Kankakee, IL MSA                         | 89%            |   |
|    | 10   | Dallas-Fort Worth-Arlington, TX MSA      | 95%            |   |
|    |      |                                          |                |   |