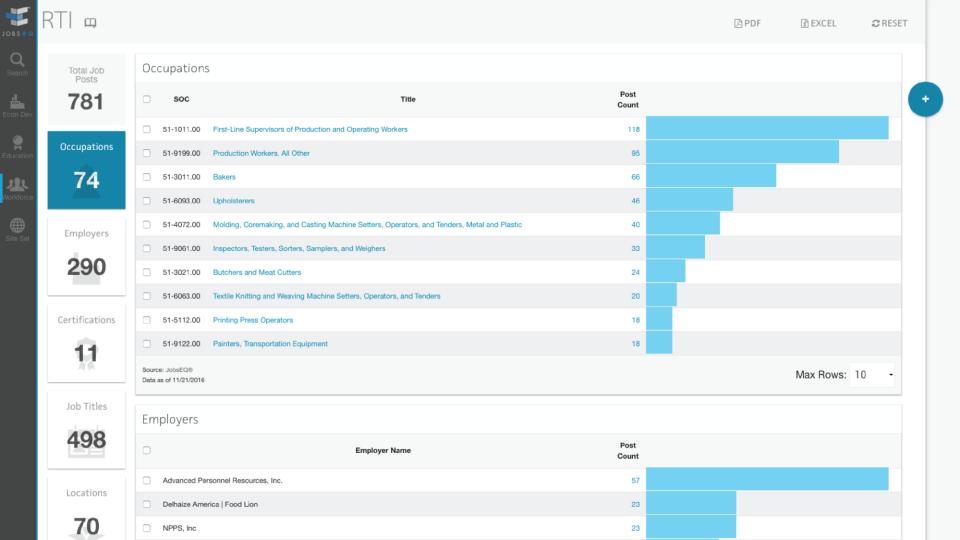

# Mixing Blending Machine Setters

Source: JobsEQ®

| Title                                                       | New<br>Employer<br>Demand |
|-------------------------------------------------------------|---------------------------|
| Mixing and Blending Machine Setters, Operators, and Tenders | 53                        |
| Packaging and Filling Machine Operators and Tenders         | 22                        |
| Chemical Equipment Operators and Tenders                    | 19                        |

---

---

-

State Service Services

MINETO Massing Name of Sales States

0.00

| Title                                                       | Empl<br>(Place of<br>Residence) | Unempl |
|-------------------------------------------------------------|---------------------------------|--------|
| Mixing and Blending Machine Setters, Operators, and Tenders | 983                             | 39     |
| Packaging and Filling Machine Operators and Tenders         | 2,566                           | 268    |
| Chemical Equipment Operators and Tenders                    | 460                             | 11     |

1 60

0.00

---

- 199

-

---

Street Street Street

| Title                                                       | Potential<br>Candidate/Opening<br>Ratio |
|-------------------------------------------------------------|-----------------------------------------|
| Mixing and Blending Machine Setters, Operators, and Tenders | 19                                      |
| Packaging and Filling Machine Operators and Tenders         | 129                                     |
| Chemical Equipment Operators and Tenders                    | 25                                      |

#### Related Occ for Mixing and Blending Machine Setters, Operators, and Tenders (51-9023)

| Title                                                                            | Empl | Unempl |
|----------------------------------------------------------------------------------|------|--------|
| Extruding and Drawing Machine Setters, Operators, and Tenders, Metal and Plastic | 651  | 32     |
| Food Batchmakers                                                                 | 337  | 18     |
| Conveyor Operators and Tenders                                                   | 175  | 11     |