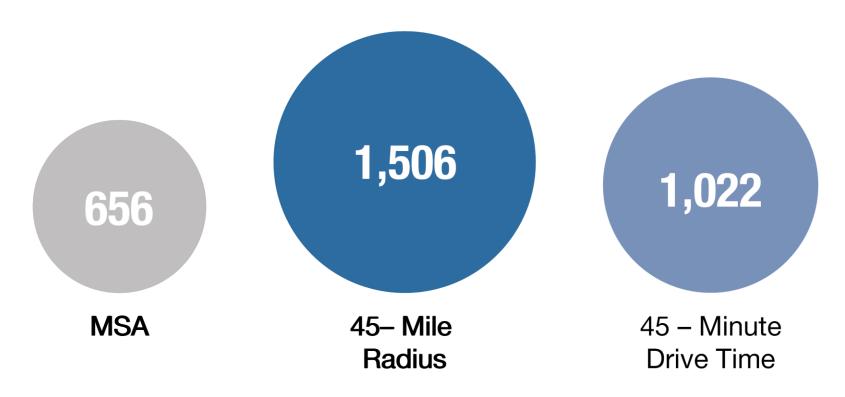

-

.

.

- mar

Mhat if Report for Bryan RyA Road 45 Minute Drive Time, NMCS 32553 - Paint and Coating Manufacturing

What-If e n

-

-

ute Drive Time, NAICS 32553 - Paint and Coating Wanufacture

-

-

.

.

\*

-

What-If e =

ute Drive Time, MMCS 32555 - Paint and Coating Manufacture

-

-

.

.

\*

-

-