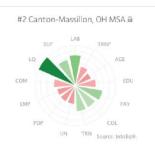

### LaborEQ - Paint and Coating Manufacturing

#1 Cleveland-Elyria, OH MSA @

#3 Chicago-Naperville-Elgin, IL-IN-WI MSA 🗎

#2 Canton-Massillon, OH MSA @

#4 Columbus, OH MSA 🔒

|    | Rank | Region                                   | Labor<br>Avail |   |
|----|------|------------------------------------------|----------------|---|
|    | 1    | Cleveland-Elyria, OH MSA                 | 96%            |   |
|    | 2    | Canton-Massillon, OH MSA                 | 89%            |   |
|    | 3    | Chicago-Naperville-Elgin, IL-IN-WI MSA   | 100%           |   |
|    | 4    | Columbus, OH MSA                         | 88%            |   |
|    | 5    | Detroit-Warren-Dearborn, MI MSA          | 90%            |   |
|    | 6    | Greensboro-High Point, NC MSA            | 87%            | i |
|    | 7    | Akron, OH MSA                            | 94%            |   |
| == | 8    | Houston-The Woodlands-Sugar Land, TX MSA | 99%            |   |
|    | 9    | Kankakee, IL MSA                         | 89%            |   |
|    | 10   | Dallas-Fort Worth-Arlington, TX MSA      | 95%            |   |
|    |      |                                          |                |   |

|   | Rank | Region                                   | Labor<br>Avail | Payroll (M) |  |
|---|------|------------------------------------------|----------------|-------------|--|
|   | 1    | Cleveland-Elyria, OH MSA                 | 96%            | \$16.29     |  |
|   | 2    | Canton-Massillon, OH MSA                 | 89%            | \$14.83     |  |
|   | 3    | Chicago-Naperville-Elgin, IL-IN-WI MSA   | 100%           | \$17.00     |  |
|   | 4    | Columbus, OH MSA                         | 88%            | \$16.60     |  |
|   | 5    | Detroit-Warren-Dearborn, MI MSA          | 90%            | \$17.01     |  |
|   | 6    | Greensboro-High Point, NC MSA            | 87%            | \$16.31     |  |
| Ξ | 7    | Akron, OH MSA                            | 94%            | \$15.83     |  |
|   | 8    | Houston-The Woodlands-Sugar Land, TX MSA | 99%            | \$18.79     |  |
|   | 9    | Kankakee, IL MSA                         | 89%            | \$16.17     |  |
|   | 10   | Dallas-Fort Worth-Arlington, TX MSA      | 95%            | \$16.93     |  |
|   |      |                                          |                |             |  |

-

|    | Rank | Region                                   | Labor<br>Avail | Payroll<br>(M) | Cost of Living |
|----|------|------------------------------------------|----------------|----------------|----------------|
|    | 1    | Cleveland-Elyria, OH MSA                 | 96%            | \$16.29        | 94.5           |
|    | 2    | Canton-Massillon, OH MSA                 | 89%            | \$14.83        | 91.5           |
|    | 3    | Chicago-Naperville-Elgin, IL-IN-WI MSA   | 100%           | \$17.00        | 103.3          |
|    | 4    | Columbus, OH MSA                         | 88%            | \$16.60        | 93.6           |
|    | 5    | Detroit-Warren-Dearborn, MI MSA          | 90%            | \$17.01        | 96.8           |
|    | 6    | Greensboro-High Point, NC MSA            | 87%            | \$16.31        | 90.4           |
|    | 7    | Akron, OH MSA                            | 94%            | \$15.83        | 93.4           |
| == | 8    | Houston-The Woodlands-Sugar Land, TX MSA | 99%            | \$18.79        | 94.2           |
|    | 9    | Kankakee, IL MSA                         | 89%            | \$16.17        | 90.5           |
|    | 10   | Dallas-Fort Worth-Arlington, TX MSA      | 95%            | \$16.93        | 97.5           |

| Rank | Region                                   | Labor<br>Avail | Payroll<br>(M) | Cost of Living | Union |
|------|------------------------------------------|----------------|----------------|----------------|-------|
| 1    | Cleveland-Elyria, OH MSA                 | 96%            | \$16.29        | 94.5           | 12.3% |
| 2    | Canton-Massillon, OH MSA                 | 89%            | \$14.83        | 91.5           | 15.5% |
| 3    | Chicago-Naperville-Elgin, IL-IN-WI MSA   | 100%           | \$17.00        | 103.3          | 14.7% |
| 4    | Columbus, OH MSA                         | 88%            | \$16.60        | 93.6           | 11.1% |
| 5    | Detroit-Warren-Dearborn, MI MSA          | 90%            | \$17.01        | 96.8           | 15.8% |
| 6    | Greensboro-High Point, NC MSA            | 87%            | \$16.31        | 90.4           | 2.4%  |
| 7    | Akron, OH MSA                            | 94%            | \$15.83        | 93.4           | 9.7%  |
| 8    | Houston-The Woodlands-Sugar Land, TX MSA | 99%            | \$18.79        | 94.2           | 5.2%  |
| 9    | Kankakee, IL MSA                         | 89%            | \$16.17        | 90.5           | 20.4% |
| 10   | Dallas-Fort Worth-Arlington, TX MSA      | 95%            | \$16.93        | 97.5           | 5.7%  |
|      |                                          |                |                |                |       |