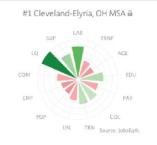

### LaborEQ - Paint and Coating Manufacturing

#1 Cleveland-Elyria, OH MSA @

#3 Chicago-Naperville-Elgin, IL-IN-WI MSA 🗎

#2 Canton-Massillon, OH MSA @

#4 Columbus, OH MSA 🔒

|    | Rank | Region                                   | Labor<br>Avail |   |
|----|------|------------------------------------------|----------------|---|
|    | 1    | Cleveland-Elyria, OH MSA                 | 96%            |   |
|    | 2    | Canton-Massillon, OH MSA                 | 89%            |   |
|    | 3    | Chicago-Naperville-Elgin, IL-IN-WI MSA   | 100%           |   |
|    | 4    | Columbus, OH MSA                         | 88%            |   |
|    | 5    | Detroit-Warren-Dearborn, MI MSA          | 90%            |   |
|    | 6    | Greensboro-High Point, NC MSA            | 87%            | i |
|    | 7    | Akron, OH MSA                            | 94%            |   |
| == | 8    | Houston-The Woodlands-Sugar Land, TX MSA | 99%            |   |
|    | 9    | Kankakee, IL MSA                         | 89%            |   |
|    | 10   | Dallas-Fort Worth-Arlington, TX MSA      | 95%            |   |
|    |      |                                          |                |   |

|   | Rank | Region                                   | Labor<br>Avail | Payroll (M) |  |
|---|------|------------------------------------------|----------------|-------------|--|
|   | 1    | Cleveland-Elyria, OH MSA                 | 96%            | \$16.29     |  |
|   | 2    | Canton-Massillon, OH MSA                 | 89%            | \$14.83     |  |
|   | 3    | Chicago-Naperville-Elgin, IL-IN-WI MSA   | 100%           | \$17.00     |  |
|   | 4    | Columbus, OH MSA                         | 88%            | \$16.60     |  |
|   | 5    | Detroit-Warren-Dearborn, MI MSA          | 90%            | \$17.01     |  |
|   | 6    | Greensboro-High Point, NC MSA            | 87%            | \$16.31     |  |
| Ξ | 7    | Akron, OH MSA                            | 94%            | \$15.83     |  |
|   | 8    | Houston-The Woodlands-Sugar Land, TX MSA | 99%            | \$18.79     |  |
|   | 9    | Kankakee, IL MSA                         | 89%            | \$16.17     |  |
|   | 10   | Dallas-Fort Worth-Arlington, TX MSA      | 95%            | \$16.93     |  |
|   |      |                                          |                |             |  |

-

|    | Rank | Region                                   | Labor<br>Avail | Payroll<br>(M) | Cost of Living |
|----|------|------------------------------------------|----------------|----------------|----------------|
|    | 1    | Cleveland-Elyria, OH MSA                 | 96%            | \$16.29        | 94.5           |
|    | 2    | Canton-Massillon, OH MSA                 | 89%            | \$14.83        | 91.5           |
|    | 3    | Chicago-Naperville-Elgin, IL-IN-WI MSA   | 100%           | \$17.00        | 103.3          |
|    | 4    | Columbus, OH MSA                         | 88%            | \$16.60        | 93.6           |
|    | 5    | Detroit-Warren-Dearborn, MI MSA          | 90%            | \$17.01        | 96.8           |
|    | 6    | Greensboro-High Point, NC MSA            | 87%            | \$16.31        | 90.4           |
|    | 7    | Akron, OH MSA                            | 94%            | \$15.83        | 93.4           |
| == | 8    | Houston-The Woodlands-Sugar Land, TX MSA | 99%            | \$18.79        | 94.2           |
|    | 9    | Kankakee, IL MSA                         | 89%            | \$16.17        | 90.5           |
|    | 10   | Dallas-Fort Worth-Arlington, TX MSA      | 95%            | \$16.93        | 97.5           |

| Rank | Region                                   | Labor<br>Avail | Payroll<br>(M) | Cost of Living | Union |
|------|------------------------------------------|----------------|----------------|----------------|-------|
| 1    | Cleveland-Elyria, OH MSA                 | 96%            | \$16.29        | 94.5           | 12.3% |
| 2    | Canton-Massillon, OH MSA                 | 89%            | \$14.83        | 91.5           | 15.5% |
| 3    | Chicago-Naperville-Elgin, IL-IN-WI MSA   | 100%           | \$17.00        | 103.3          | 14.7% |
| 4    | Columbus, OH MSA                         | 88%            | \$16.60        | 93.6           | 11.1% |
| 5    | Detroit-Warren-Dearborn, MI MSA          | 90%            | \$17.01        | 96.8           | 15.8% |
| 6    | Greensboro-High Point, NC MSA            | 87%            | \$16.31        | 90.4           | 2.4%  |
| 7    | Akron, OH MSA                            | 94%            | \$15.83        | 93.4           | 9.7%  |
| 8    | Houston-The Woodlands-Sugar Land, TX MSA | 99%            | \$18.79        | 94.2           | 5.2%  |
| 9    | Kankakee, IL MSA                         | 89%            | \$16.17        | 90.5           | 20.4% |
| 10   | Dallas-Fort Worth-Arlington, TX MSA      | 95%            | \$16.93        | 97.5           | 5.7%  |
|      |                                          |                |                |                |       |