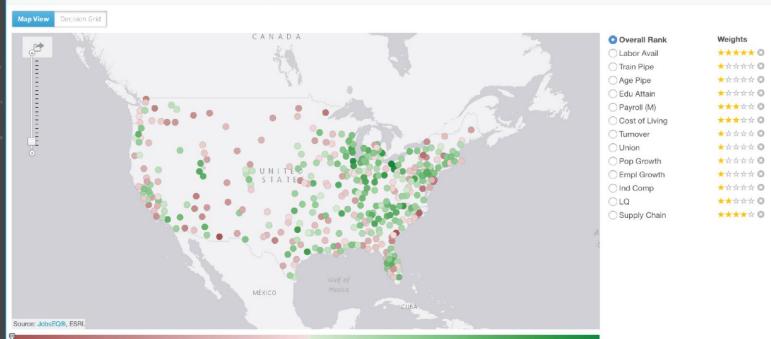

## What's in Your Labor Market?

| Overall Rank                    | Weights           |
|---------------------------------|-------------------|
| Cabor Avail                     | <del>****</del> © |
| Train Pipe                      | <b>★☆☆☆☆ ②</b>    |
| Age Pipe                        | *****             |
| C Edu Attain                    | *****             |
| Payroll (M)                     | ★★★☆☆ ©           |
| Cost of Living                  | ★★★☆☆ Ø           |
| Turnover                        | *****             |
| Union                           | *****             |
| O Pop Growth                    | ****              |
| <ul> <li>Empl Growth</li> </ul> | ****              |
| O Ind Comp                      | <b>★☆☆☆☆ ②</b>    |
| ○LQ                             | <b>★★☆☆☆ ②</b>    |
| Supply Chain                    | ★★★★☆ ©           |