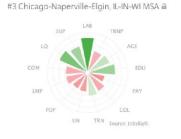

### LaborEQ - Paint and Coating Manufacturing

#1 Cleveland-Elyria, OH MSA @

#3 Chicago-Naperville-Elgin, IL-IN-WI MSA 🗎

#2 Canton-Massillon, OH MSA @

#4 Columbus, OH MSA 🔒

|    | Rank | Region                                   | Labor<br>Avail |   |
|----|------|------------------------------------------|----------------|---|
|    | 1    | Cleveland-Elyria, OH MSA                 | 96%            |   |
|    | 2    | Canton-Massillon, OH MSA                 | 89%            |   |
|    | 3    | Chicago-Naperville-Elgin, IL-IN-WI MSA   | 100%           |   |
|    | 4    | Columbus, OH MSA                         | 88%            |   |
|    | 5    | Detroit-Warren-Dearborn, MI MSA          | 90%            |   |
|    | 6    | Greensboro-High Point, NC MSA            | 87%            | i |
|    | 7    | Akron, OH MSA                            | 94%            |   |
| == | 8    | Houston-The Woodlands-Sugar Land, TX MSA | 99%            |   |
|    | 9    | Kankakee, IL MSA                         | 89%            |   |
|    | 10   | Dallas-Fort Worth-Arlington, TX MSA      | 95%            |   |
|    |      |                                          |                |   |

|   | Rank | Region                                   | Labor<br>Avail | Payroll (M) |  |
|---|------|------------------------------------------|----------------|-------------|--|
|   | 1    | Cleveland-Elyria, OH MSA                 | 96%            | \$16.29     |  |
|   | 2    | Canton-Massillon, OH MSA                 | 89%            | \$14.83     |  |
|   | 3    | Chicago-Naperville-Elgin, IL-IN-WI MSA   | 100%           | \$17.00     |  |
|   | 4    | Columbus, OH MSA                         | 88%            | \$16.60     |  |
|   | 5    | Detroit-Warren-Dearborn, MI MSA          | 90%            | \$17.01     |  |
|   | 6    | Greensboro-High Point, NC MSA            | 87%            | \$16.31     |  |
| Ξ | 7    | Akron, OH MSA                            | 94%            | \$15.83     |  |
|   | 8    | Houston-The Woodlands-Sugar Land, TX MSA | 99%            | \$18.79     |  |
|   | 9    | Kankakee, IL MSA                         | 89%            | \$16.17     |  |
|   | 10   | Dallas-Fort Worth-Arlington, TX MSA      | 95%            | \$16.93     |  |
|   |      |                                          |                |             |  |

-

|    | Rank | Region                                   | Labor<br>Avail | Payroll<br>(M) | Cost of Living |
|----|------|------------------------------------------|----------------|----------------|----------------|
|    | 1    | Cleveland-Elyria, OH MSA                 | 96%            | \$16.29        | 94.5           |
|    | 2    | Canton-Massillon, OH MSA                 | 89%            | \$14.83        | 91.5           |
|    | 3    | Chicago-Naperville-Elgin, IL-IN-WI MSA   | 100%           | \$17.00        | 103.3          |
|    | 4    | Columbus, OH MSA                         | 88%            | \$16.60        | 93.6           |
|    | 5    | Detroit-Warren-Dearborn, MI MSA          | 90%            | \$17.01        | 96.8           |
|    | 6    | Greensboro-High Point, NC MSA            | 87%            | \$16.31        | 90.4           |
|    | 7    | Akron, OH MSA                            | 94%            | \$15.83        | 93.4           |
| == | 8    | Houston-The Woodlands-Sugar Land, TX MSA | 99%            | \$18.79        | 94.2           |
|    | 9    | Kankakee, IL MSA                         | 89%            | \$16.17        | 90.5           |
|    | 10   | Dallas-Fort Worth-Arlington, TX MSA      | 95%            | \$16.93        | 97.5           |

| Rank | Region                                   | Labor<br>Avail | Payroll<br>(M) | Cost of Living | Union |
|------|------------------------------------------|----------------|----------------|----------------|-------|
| 1    | Cleveland-Elyria, OH MSA                 | 96%            | \$16.29        | 94.5           | 12.3% |
| 2    | Canton-Massillon, OH MSA                 | 89%            | \$14.83        | 91.5           | 15.5% |
| 3    | Chicago-Naperville-Elgin, IL-IN-WI MSA   | 100%           | \$17.00        | 103.3          | 14.7% |
| 4    | Columbus, OH MSA                         | 88%            | \$16.60        | 93.6           | 11.1% |
| 5    | Detroit-Warren-Dearborn, MI MSA          | 90%            | \$17.01        | 96.8           | 15.8% |
| 6    | Greensboro-High Point, NC MSA            | 87%            | \$16.31        | 90.4           | 2.4%  |
| 7    | Akron, OH MSA                            | 94%            | \$15.83        | 93.4           | 9.7%  |
| 8    | Houston-The Woodlands-Sugar Land, TX MSA | 99%            | \$18.79        | 94.2           | 5.2%  |
| 9    | Kankakee, IL MSA                         | 89%            | \$16.17        | 90.5           | 20.4% |
| 10   | Dallas-Fort Worth-Arlington, TX MSA      | 95%            | \$16.93        | 97.5           | 5.7%  |
|      |                                          |                |                |                |       |