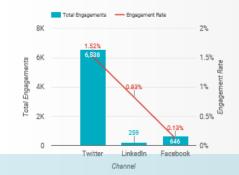

#### Which channel is driving most effective social engagement?

#### Audience Response:

Audience response metrics are aimed at measuring desired behavioural outcomes driven by media.

These include actions above and beyond the buy level ad objectives such as post click site metrics and conversions driven by media, social engagements including shares, comments and reactions (when not the primary objective) and completed video views.