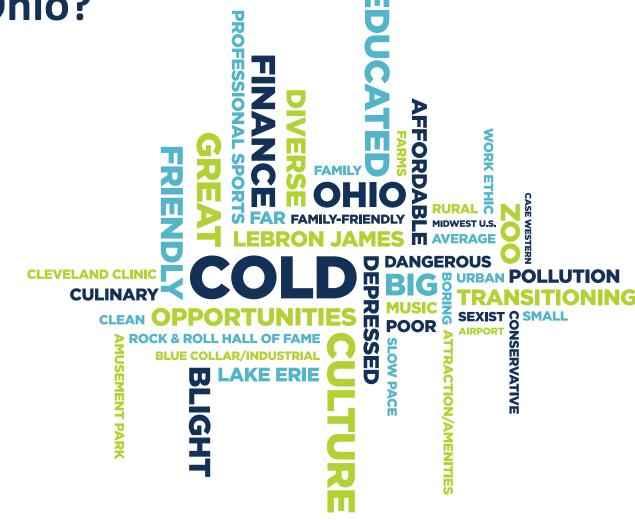

# What words and/or phrases come to mind when you think of Cleveland, Ohio?

### RESSED MIDWEST U.S. 7 MUSIC . SPORTS P LAKE ERIE AFFORDABLE BORING