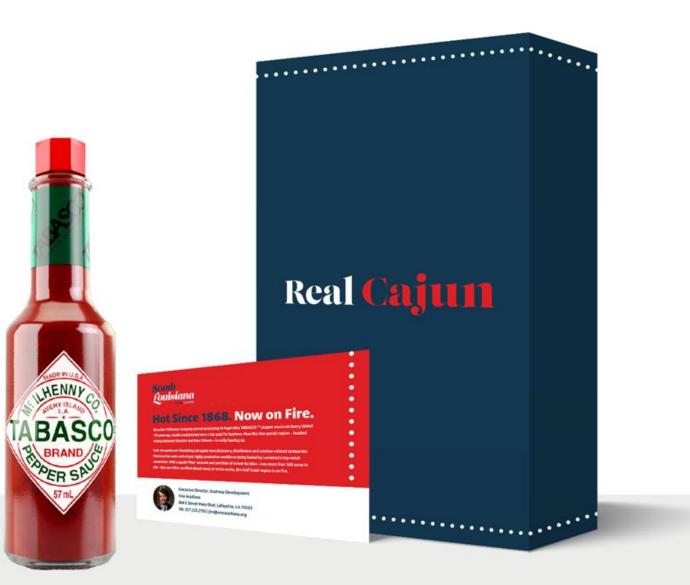

### Extend Your Brand Beyond a Logo

#### Red Hot Business Community.

Located midway between Houston and New Orleans, South Louisiana is a nine-parish region that is red hot for business—just ask TABASCO ™, Bell Helicopter and CGI Group.

SouthLouisiana.com