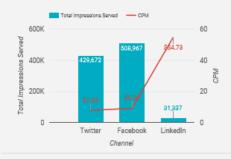

#### Which channel is driving most efficient reach?

#### What channel is driving the most effective video completions (75% views)?

#### Media Efficiency:

Media efficiency metrics are aimed at answering the question:

"Is the paid media campaign delivering good value for the dollars spent?"

Media efficiency KPIs measure against the campaign objectives including buy type (cpc, cpm, cpa), and specific ad objectives (engagements, conversions, video views).

#### Which channel is driving most efficient video engagements (2-3 second views)?

#### Which channel is driving most effective social engagement?