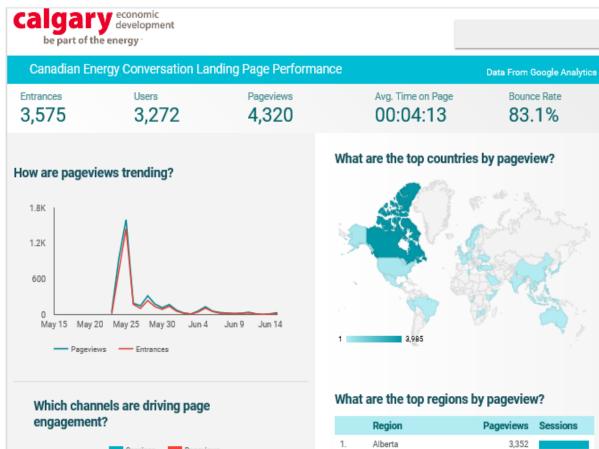

## Build a Powerful Metrics Dashboard

|     | Region           | Pageviews | Sessions                   |
|-----|------------------|-----------|----------------------------|
| 1.  | Alberta          | 3,352     |                            |
| 2.  | British Columbia | 285       | 1 - C                      |
| 3.  | Ontario          | 231       | 1.00                       |
| 4.  | Virginia         | 95        | 1                          |
| 5.  | Quebec           | 44        | 1                          |
| б.  | New York         | 44        | 1                          |
| 7.  | Saskatchewan     | 33        | 1                          |
| 8.  | Texas            | 25        | $\mathbf{I}_{i} = \{i,j\}$ |
| 9.  | (not set)        | 22        | 1                          |
| 10. | California       | 19        | 1                          |
| 11. | Oregon           | 14        | 1                          |