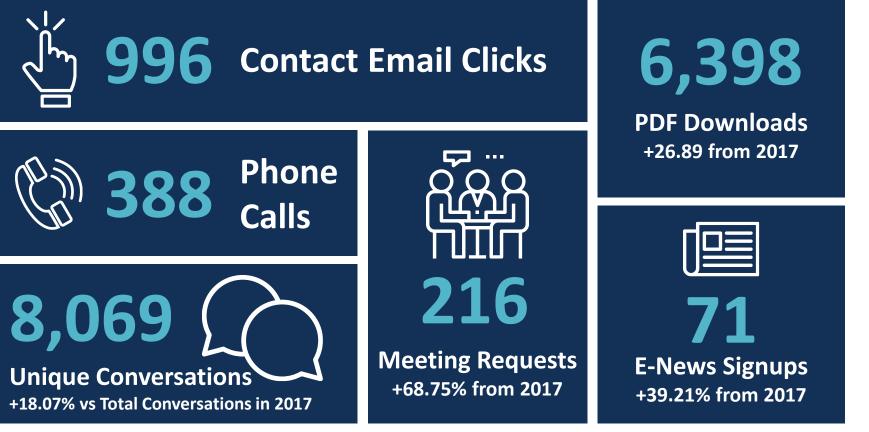

### NUMBER OF RESULTING INQUIRIES: 2,500+

Publicity Value: \$4,847,667+

Number of Articles: 959+

Total Impressions: 1,716,322,486+

ThinkVermont Newsletter Signups: 10,369 (2,720% increase)

Stay-to-Stay Newsletter Signups:

1,500 (679% increase)