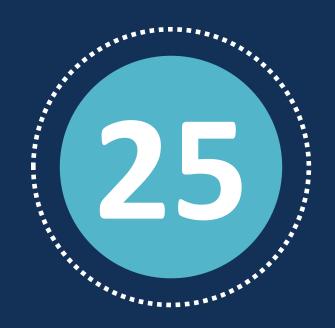

## Build a Powerful Metrics Dashboard

|     | Region           | Pageviews | Sessions                   |
|-----|------------------|-----------|----------------------------|
| 1.  | Alberta          | 3,352     |                            |
| 2.  | British Columbia | 285       | 1 - C                      |
| 3.  | Ontario          | 231       | 1.00                       |
| 4.  | Virginia         | 95        | 1                          |
| 5.  | Quebec           | 44        | 1                          |
| б.  | New York         | 44        | 1                          |
| 7.  | Saskatchewan     | 33        | 1                          |
| 8.  | Texas            | 25        | $\mathbf{I}_{i} = \{i,j\}$ |
| 9.  | (not set)        | 22        | 1                          |
| 10. | California       | 19        | 1                          |
| 11. | Oregon           | 14        | 1                          |