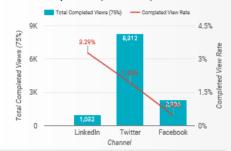

#### What channel is driving the most effective video completions (75% views)?

#### Which channel is driving most efficient video engagements (2-3 second views)?