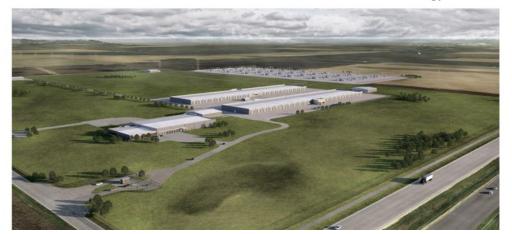

### Apple's next US data center will be built in lowa

Facility Outside Des Moines Will Run on 100 Percent Renewable Energy

Des Moines, Iowa — Apple today announced plans to build a 400,000square-foot, state-of-the-art data center in Waukee, Iowa, to better serve North American users of iMessage, Siri, the App Store and other Apple services. Like all Apple data centers, the new facility will run entirely on renewable energy from day one.