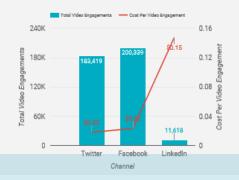

#### Which channel is driving most efficient reach?

#### Media Efficiency:

Media efficiency metrics are aimed at answering the question:

"Is the paid media campaign delivering good value for the dollars spent?"

Media efficiency KPIs measure against the campaign objectives including buy type (cpc, cpm, cpa), and specific ad objectives (engagements, conversions, video views).