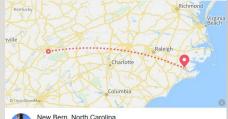

#### Bryan Daniels was X traveling to New Bern, North Carolina from McGhee Tyson Airport Knoxville, TN. August 11 at 3:30 PM - Knoxville, TN -

Catching a plane to travel to New Bern, NC for the week. The region there is trying to recover from the hurricane that hit there a couple of years ago. The community has received disaster recovery funds from the feds to aid their efforts. I feel very fortunate to have been requested by the City of New Bern to help the region develop an economic development strategy to stabilize their economy. I am very grateful for the opportunities that the International Economic Development council allows for me to continue to develop my craft.