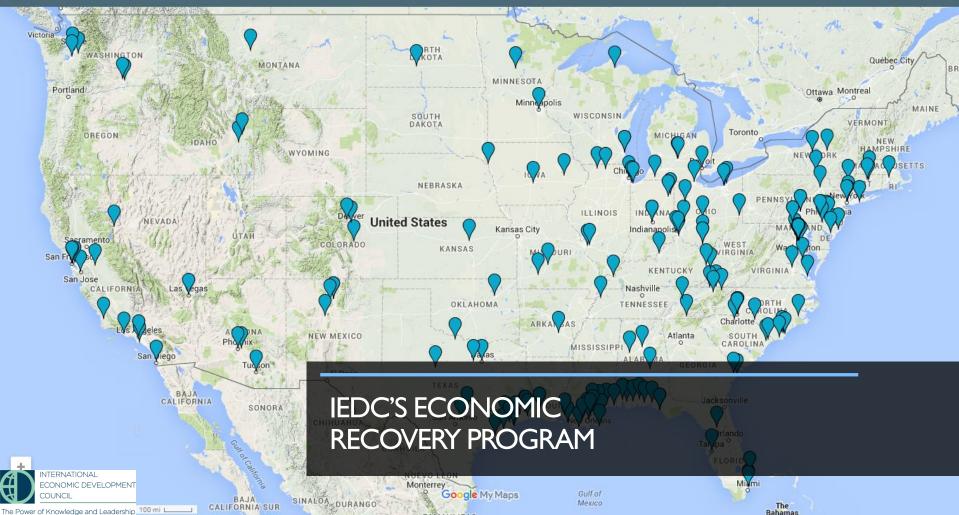

## IEDC ECONOMIC RECOVERY PROGRAMS

- Grants from U.S. Economic Development
  Administration
- Working in disaster-affected communities since Hurricane Katrina
- Deploy volunteers and panels to provide technical assistance on a wide range of economic development projects
- Develop courses, workshops, and other resources

## WHERE ARE WE?

- EDA Austin: Hurricane Harvey
  - Texas, Louisiana, Arkansas, Oklahoma, New Mexico
- EDA Atlanta: Hurricanes Michael, Florence, and Irma
  - Florida, Georgia, Kentucky, North Carolina, South Carolina, Tennessee
- EDA Philadelphia: Hurricanes Irma and Maria
  - Puerto Rico and the U.S.Virgin Islands
- EDA Seattle: Typhoons Mangkhut and Yutu, Hurricane Lane, 2018 Kilauea eruption
  - Hawai'i and the Commonwealth of the Northern Mariana Islands