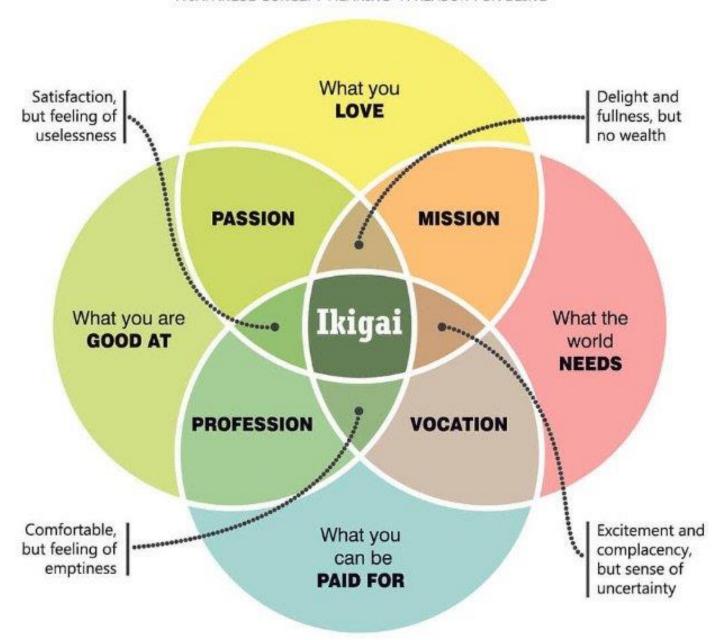

### Ikigai

A JAPANESE CONCEPT MEANING "A REASON FOR BEING"

In case signals can neither be seen nor perfectly understood,

no captain can do very wrong if he places his ship alongside that of an enemy.