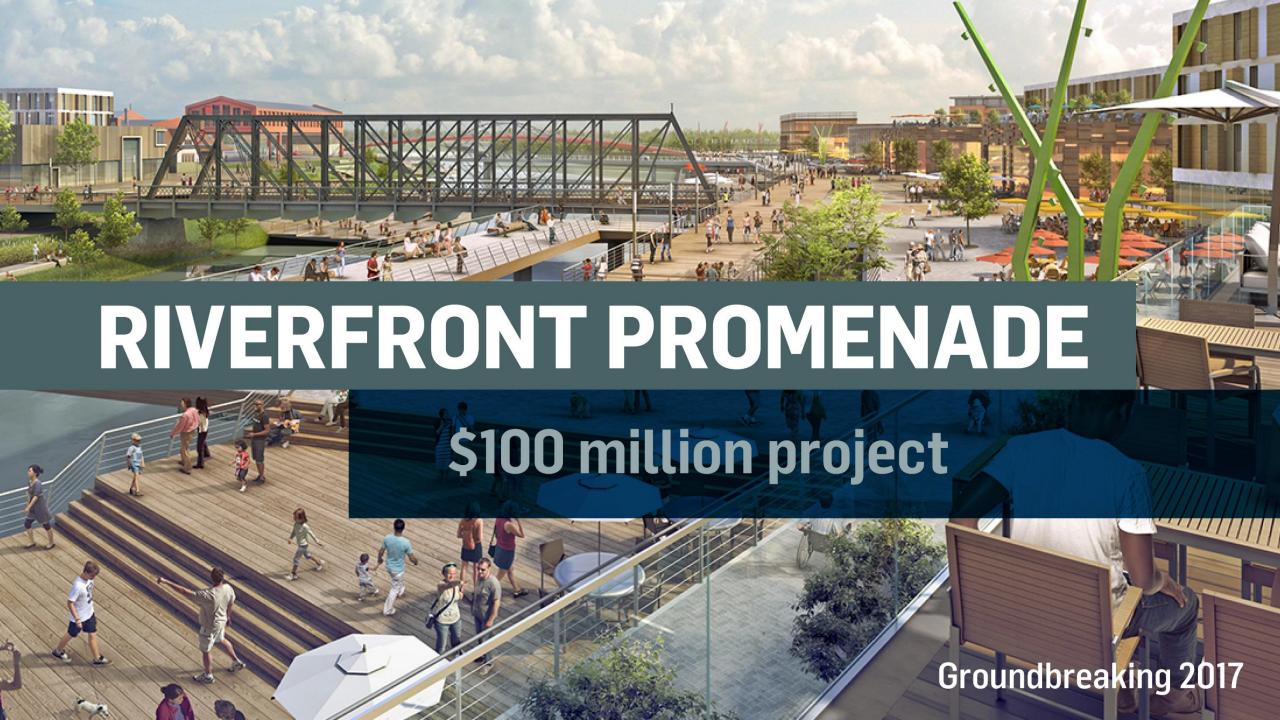

#### OUR 10-YEAR VISION

\$105 milllion 2018-2019

**ARENA** 

\$36 milllion 2017-2018

THE LANDING

\$100 milllion 2017-2021

RIVER FRONT \$284 milllion 2017-2020

GE CAMPUS \$180 milllion 2021-2025