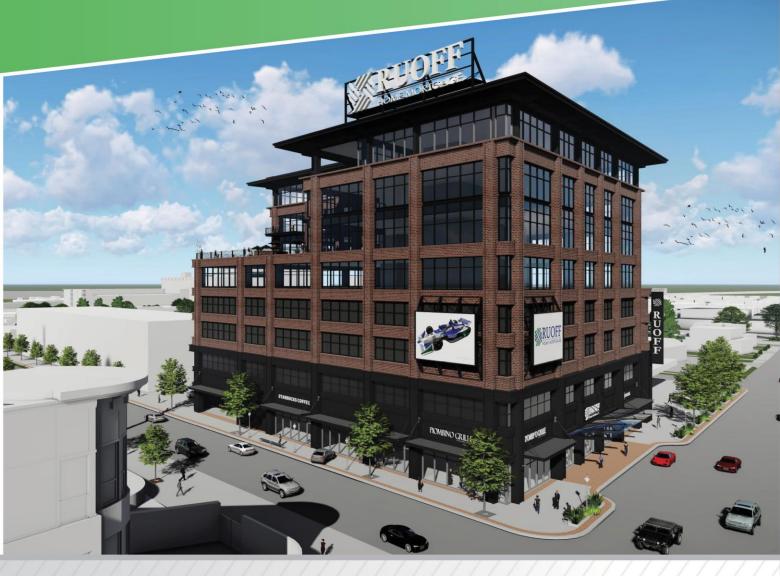

#### OUR 10-YEAR VISION

\$105 milllion 2018-2019

**ARENA** 

\$36 milllion 2017-2018

THE LANDING

\$100 milllion 2017-2021

RIVER FRONT \$284 milllion 2017-2020

GE CAMPUS \$180 milllion 2021-2025