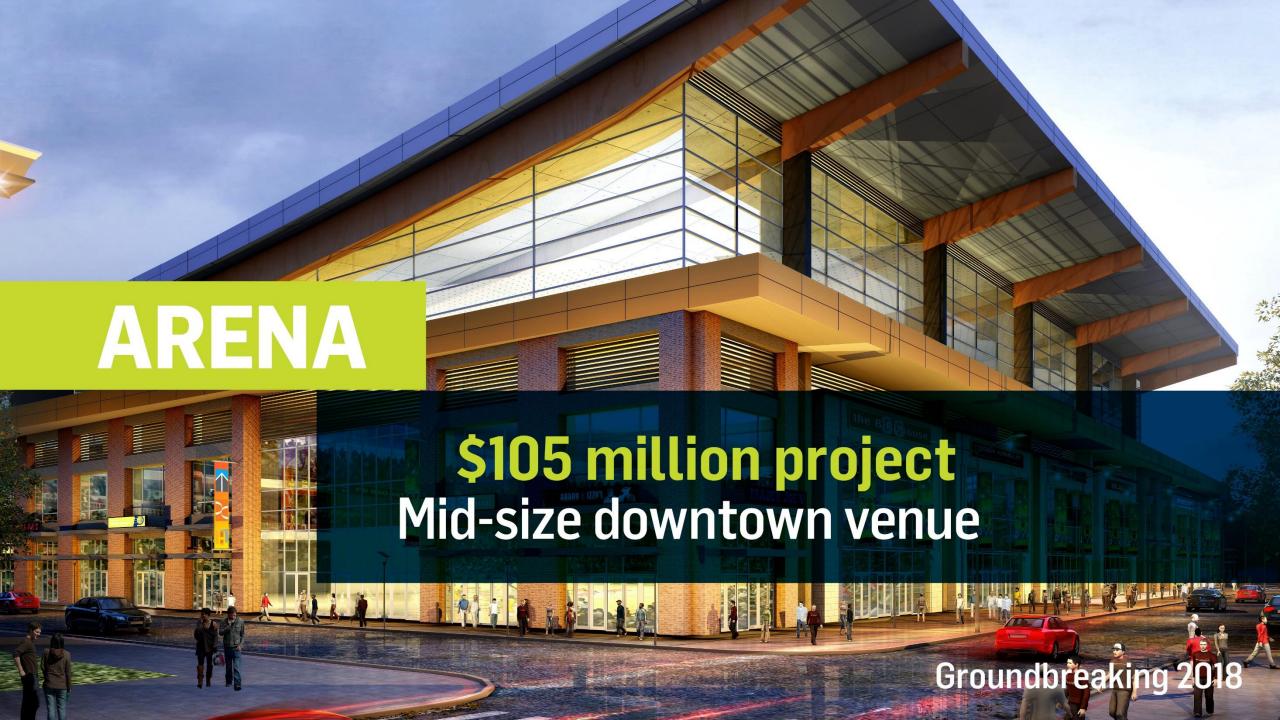

#### OUR 10-YEAR VISION

\$105 milllion 2018-2019

**ARENA** 

\$36 milllion 2017-2018

THE LANDING

\$100 milllion 2017-2021

RIVER FRONT \$284 milllion 2017-2020

GE CAMPUS \$180 milllion 2021-2025