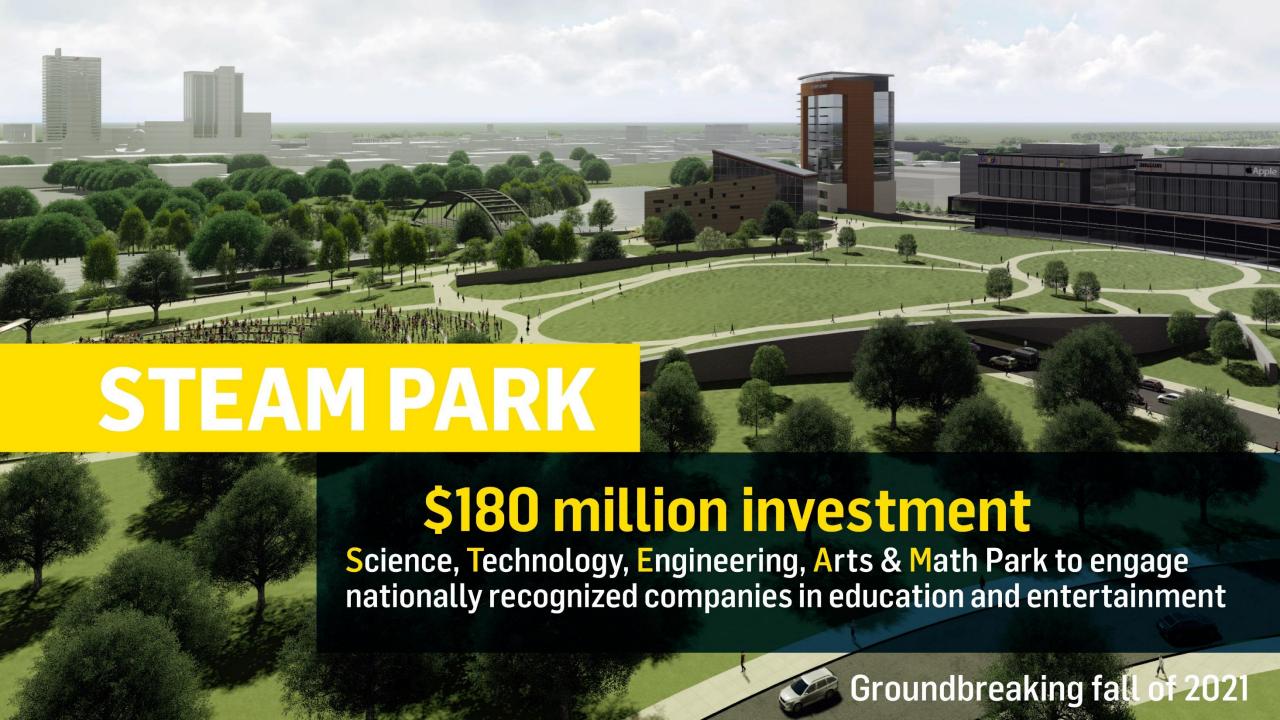

#### OUR 10-YEAR VISION

\$105 milllion 2018-2019

**ARENA** 

\$36 milllion 2017-2018

THE LANDING

\$100 milllion 2017-2021

RIVER FRONT \$284 milllion 2017-2020

GE CAMPUS \$180 milllion 2021-2025

STEAM PARK