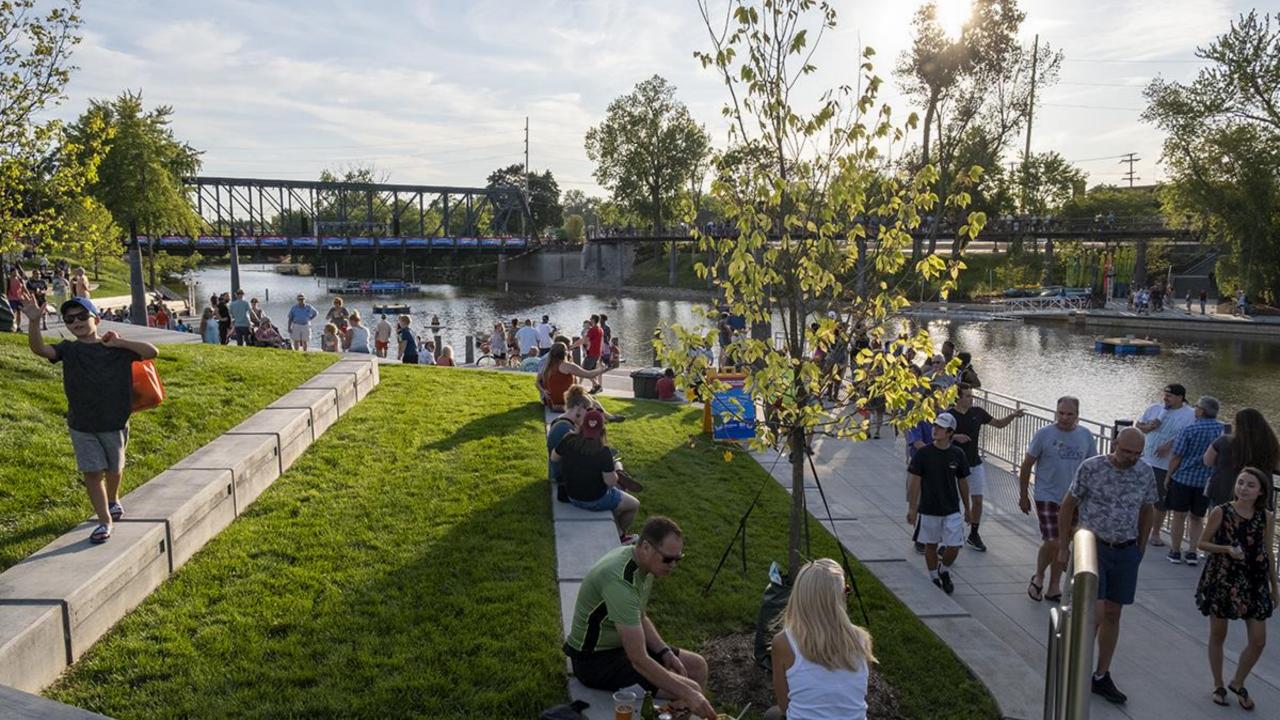

#### OUR 10-YEAR VISION

\$105 milllion 2018-2019

**ARENA** 

\$36 milllion 2017-2018

THE LANDING

\$100 milllion 2017-2021

RIVER FRONT \$284 milllion 2017-2020

GE CAMPUS \$180 milllion 2021-2025