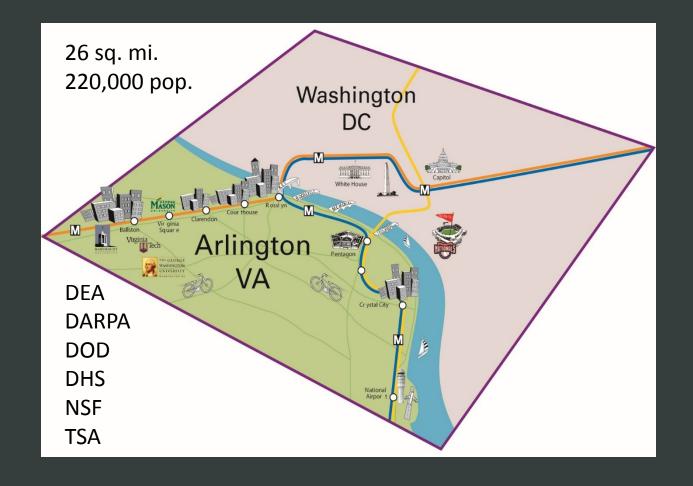

# Revving Up Your Creative Industries with Incubation and Acceleration Services

Arlington VA is across Potomac River from Washington D.C.