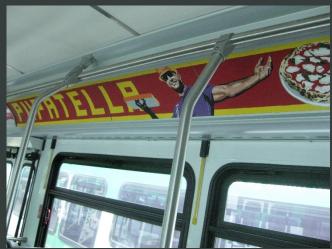

discussion forum on art science projects providing a snapshot of the cultural environment of the region and fostering interdisciplinary networking.

DASER's theme in February is **Regional Forum: Conceptual Collisions in the D.C. Area.** 

**6:00 to 6:15 p.m.** Welcoming remarks and community sharing time. Anyone in the audience working at the intersection of art and science will have 30 seconds to share their work.

**6:15 to 7:15 p.m.** Panelists presentations (15 minutes each)



**7:15 to 8:00 p.m.** Discussion







8:00 to 9:00 p.m. Reception

#### Tech Shop Crystal City







#### The Case for a Curator Role in Economic Development

**CLASSIC CURATOR** 

THE NEW CURATOR





#### Art Truck @Arlington























#### art on the ART Bus Featuring Entrepreneurs













#### **Dama Ethiopian Restaurant**



























## Can You Solve Me? Tech Shop Puzzle Maker curated for Made in Arlington.