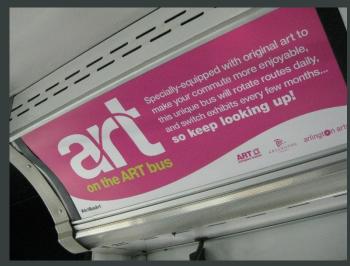

monthly discussion forum on art science projects providing a snapshot of the cultural environment of the region and fostering interdisciplinary networking.

DASER's theme in February is **Regional Forum: Conceptual Collisions in the D.C. Area.** 

**6:00 to 6:15 p.m.** Welcoming remarks and community sharing time. Anyone in the audience working at the intersection of art and science will have 30 seconds to share their work.

**6:15 to 7:15 p.m.** Panelists presentations (15 minutes each)



**7:15 to 8:00 p.m.** Discussion







8:00 to 9:00 p.m. Reception

#### Tech Shop Crystal City







#### The Case for a Curator Role in Economic Development

**CLASSIC CURATOR** 

THE NEW CURATOR





#### Art Truck @Arlington























#### art on the ART Bus Featuring Entrepreneurs













#### **Dama Ethiopian Restaurant**



























## Can You Solve Me? Tech Shop Puzzle Maker curated for Made in Arlington.